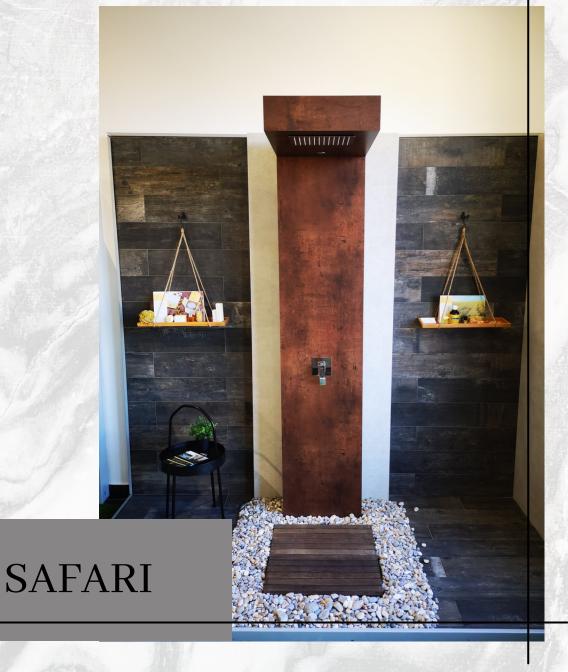

#### SAFARI

Safari model, a luxury outdoor shower created from a wide range of HPL decor by <u>Fundermax</u>.

#### MODEL ONE+

- + HPL by Fundermax
- + Shower mixer by Mariner Rubinetterie
- + Shower rose by Mariner Rubinetterie
- + Complete installation of 1/2" flexible pipes
- + Ambient light by Filix

**SAFARI** 