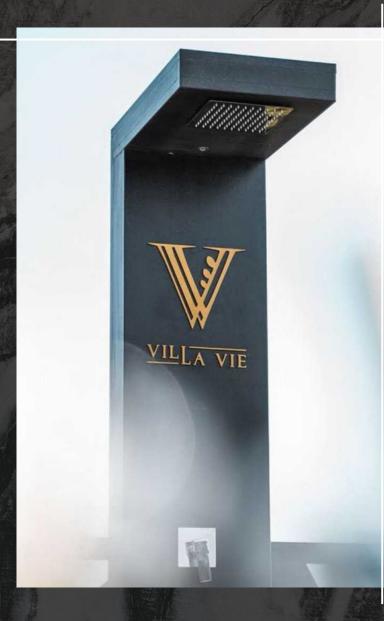

#### **INFINITY**

Infinity is a luxury outdoor shower adorned with Italian ceramics by <u>Marazzi</u>.