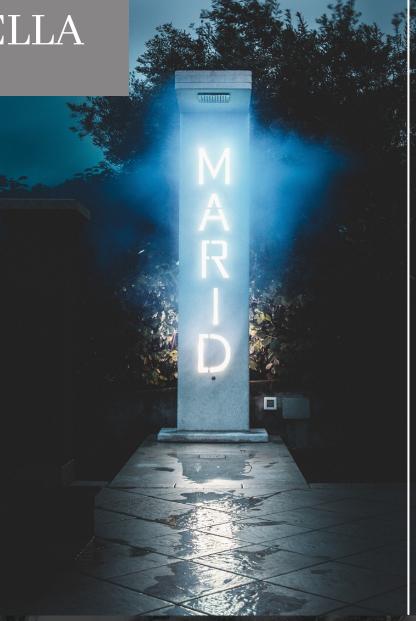

#### **MARBELLA**

Model Marbella represents a luxury outdoor shower made of traditional stone.

#### MARBELLA