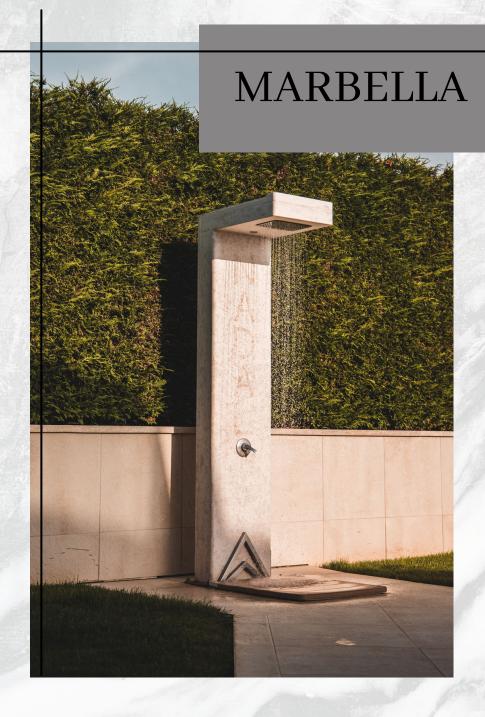

#### **MARBELLA**

Model Marbella represents a luxury outdoor shower made of traditional stone.

#### MARBELLA