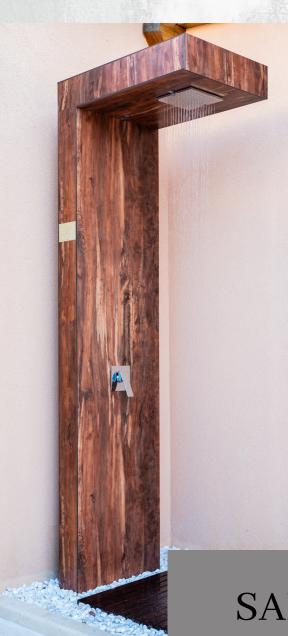

#### SAFARI

Safari model, a luxury outdoor shower created from a wide range of HPL decor by <u>Fundermax</u>.

#### MODEL ONE+

- + HPL by Fundermax
- + Shower mixer by Mariner Rubinetterie
- + Shower rose by Mariner Rubinetterie
- + Complete installation of 1/2" flexible pipes
- + Ambient light by Filix

**SAFARI** 